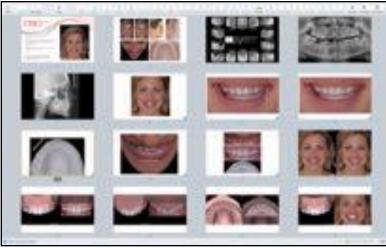

### plan Digital Communication

### **2nd appointment**

.....

Mock-up

Mock-up

Presentation

Aligners

1 st app = 1 hDigital chart = 15minDocumentation = 10min2D = 15min3D = 20minPrinting = 1-3h2nd app = 1hMock-up = 15min SD Presentation = 15min TP Presentation = 15min F Presentation = 15min