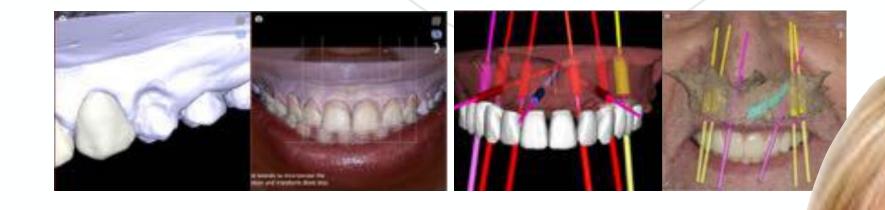

## CLINICAL

3D Ortho Softwares Lingual Bracer NEMOCO

Perio **Crown Lengthenin** 

NEMOCIO

Orthognatic NEMO

Aligners

**3D Ortho Softwares** Aligners Lingual Braces

NEMOCAST

Crown Lengthening

Guided Surgery

NEMODSD Guided Surgery COACHMAN

Orthognatic

NEMOCEPH

CAD/CAM Framework Restorations Generic