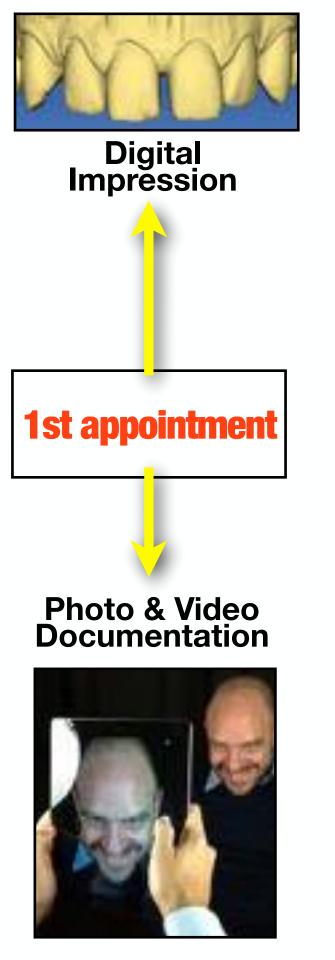

### **2nd appointment**

.....

Mock-up

Mock-up

Presentation

Aligners

1 st app = 1 hDigital chart = 15minDocumentation = 10min2D = 15min3D = 20minPrinting = 1-3h2nd app = 1hMock-up = 15min SD Presentation = 15min TP Presentation = 15min F Presentation = 15min