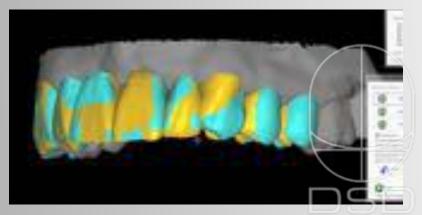

### **2nd appointment**

.....

Mock-up

Mock-up

Presentation

Aligners

1 st app = 1 hDigital chart = 15minDocumentation = 10min2D = 15min3D = 20minPrinting = 1-3h2nd app = 1hMock-up = 15min SD Presentation = 15min TP Presentation = 15min F Presentation = 15min