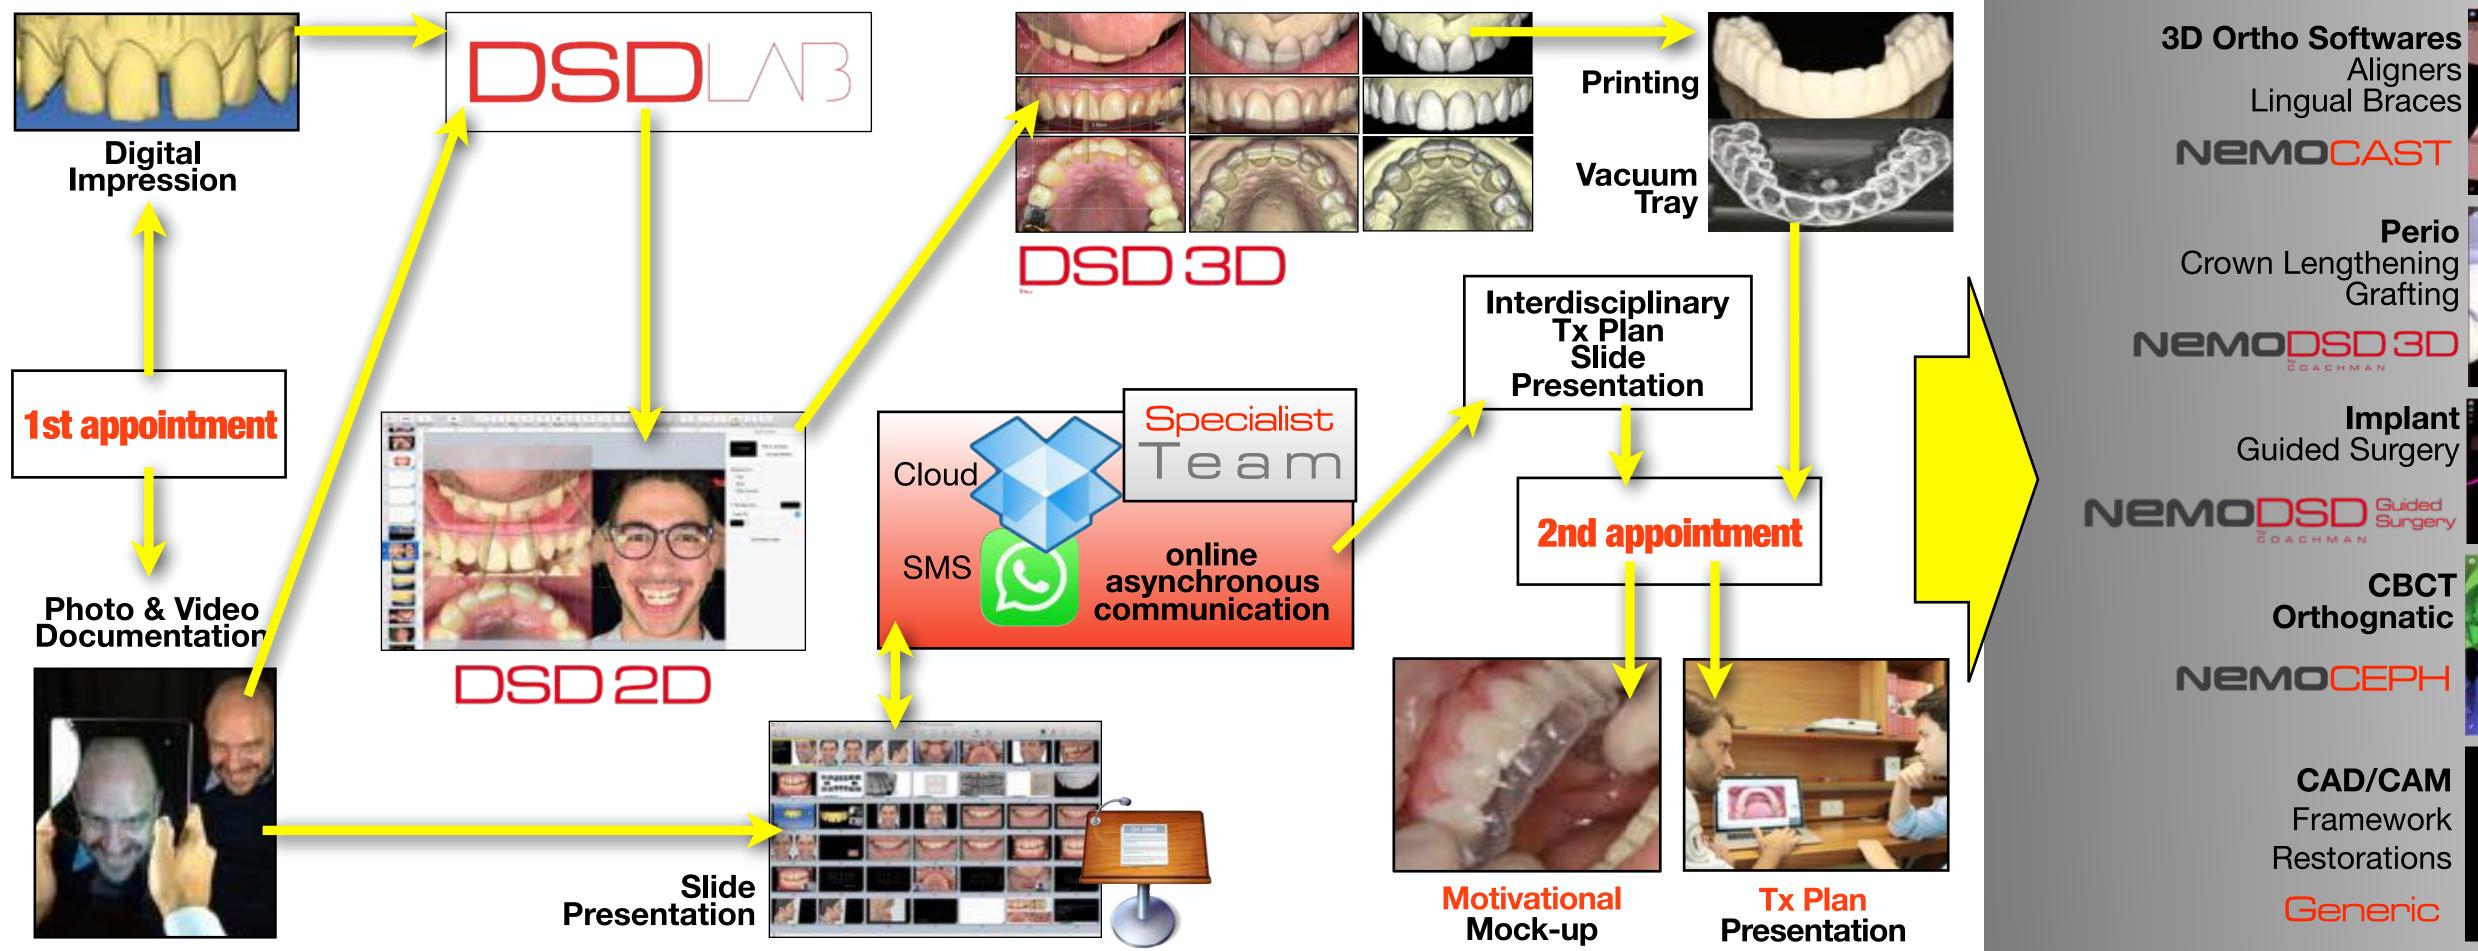

**Treatment Finalization** 

RECALL

MAINTEANCE

**T-Scan** 

INTERDISCIPLIN/RN DIGIT/L PL/NNING

### HOLSTIC DENTISTRY WORKFLOW

# Everything Is Connected<sup>TM</sup>

# THE IMPLEMENTATION & OUTSOURCING STRATEGY

DSD Centers The Staff The Infrastructure

Aligners

## CLINICAL

3D Ortho Softwares Lingual Bracer NEMOCO

Perio **Crown Lengthenin** 

NEMOCIO

Orthognatic NEMO

Aligners

**3D Ortho Softwares** Aligners Lingual Braces

NEMOCAST

Crown Lengthening

Guided Surgery

NEMODSD Guided Surgery COACHMAN

Orthognatic

NEMOCEPH

CAD/CAM Framework Restorations Generic

### **2nd appointment**

.....

Mock-up

Mock-up

Presentation

Aligners

1 st app = 1 hDigital chart = 15minDocumentation = 10min2D = 15min3D = 20minPrinting = 1-3h2nd app = 1hMock-up = 15min SD Presentation = 15min TP Presentation = 15min F Presentation = 15min