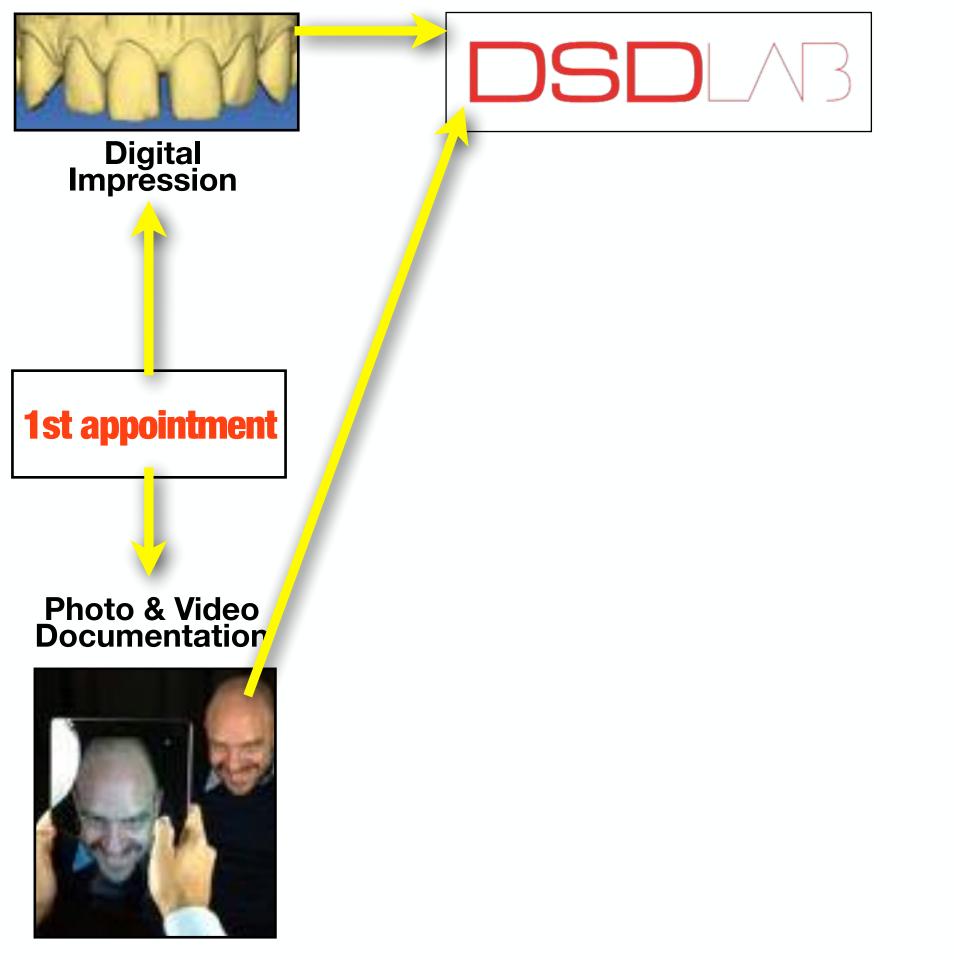

### **2nd appointment**

.....

Mock-up

Mock-up

Presentation

Aligners

1 st app = 1 hDigital chart = 15minDocumentation = 10min2D = 15min3D = 20minPrinting = 1-3h2nd app = 1hMock-up = 15min SD Presentation = 15min TP Presentation = 15min F Presentation = 15min