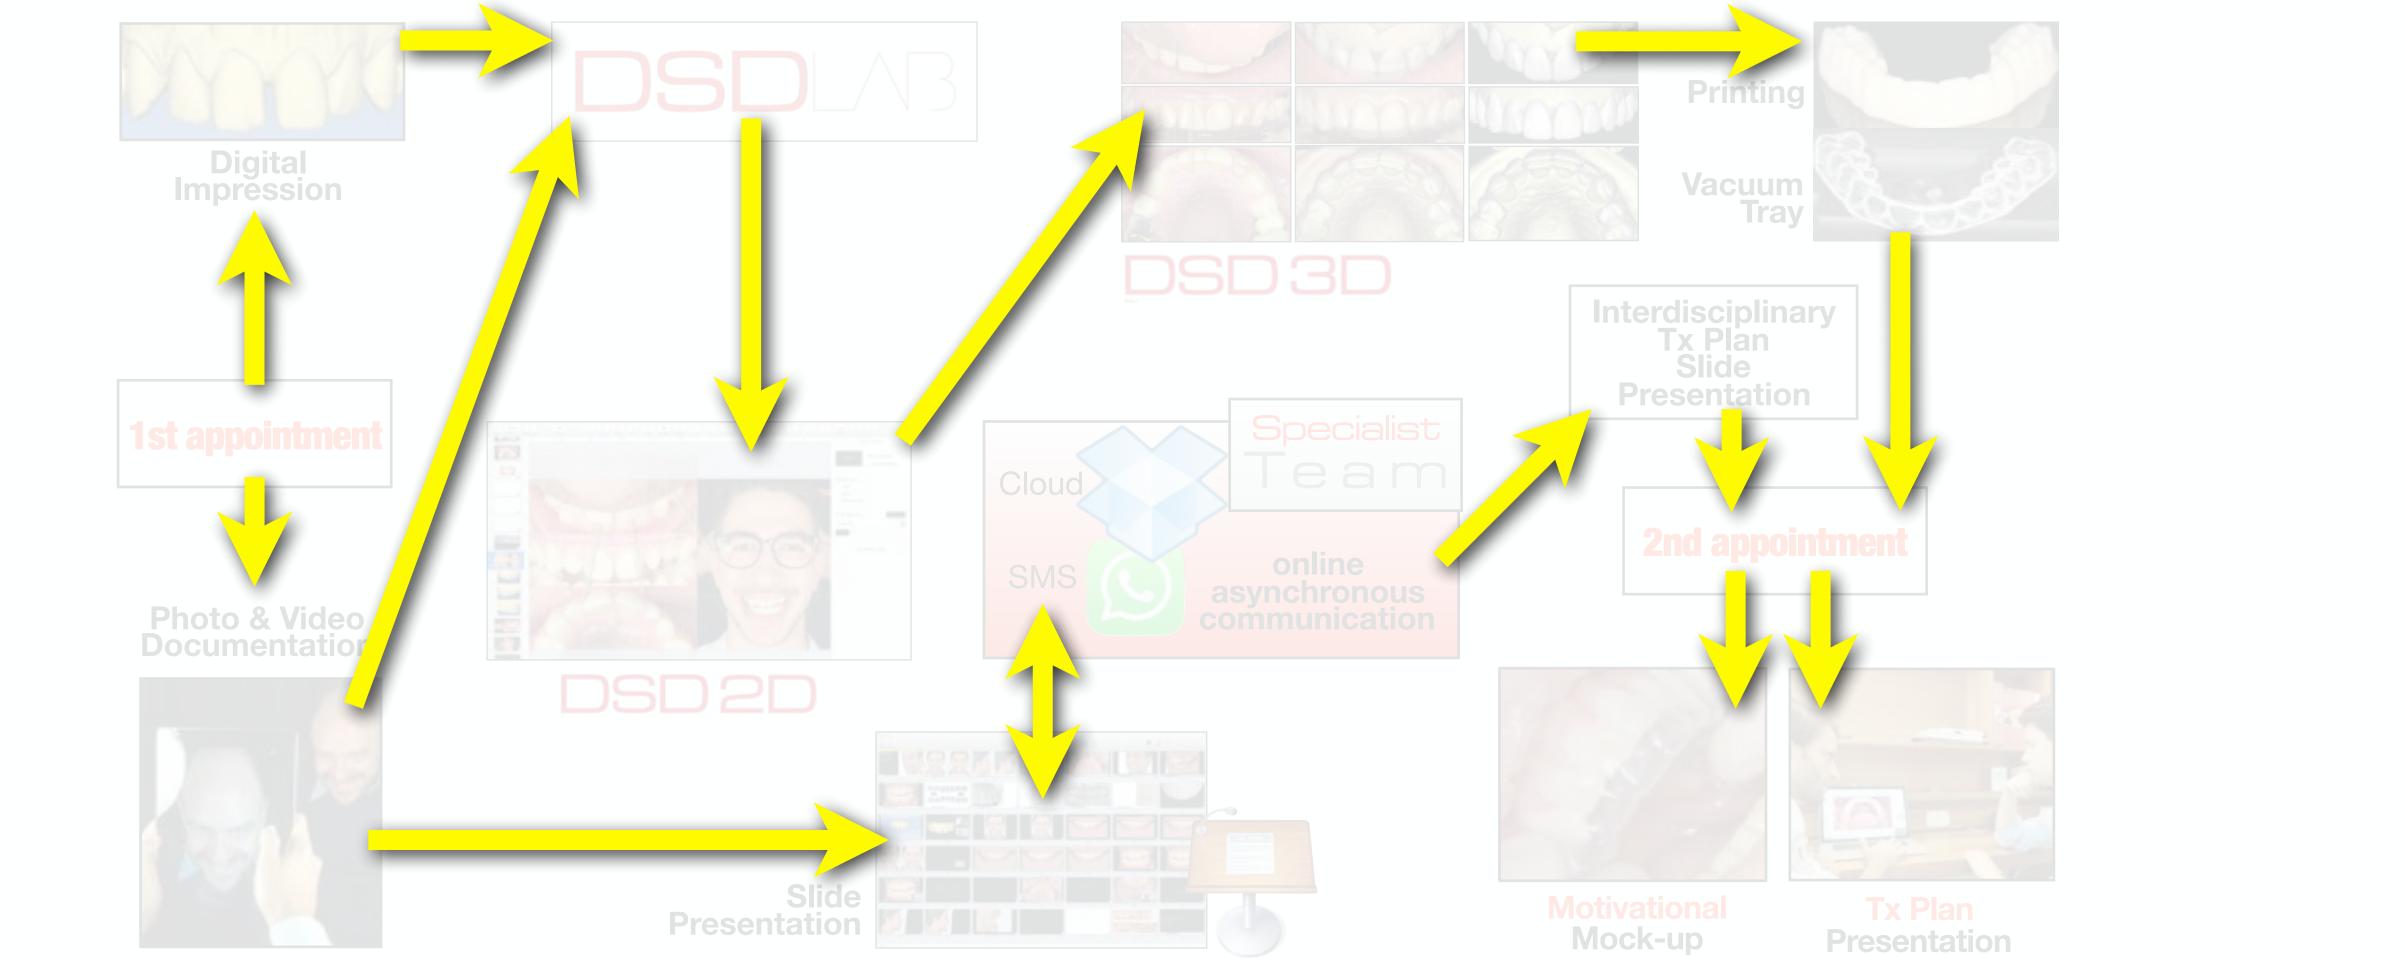

### **2nd appointment**

.....

Mock-up

Mock-up

Presentation

Aligners

1 st app = 1 hDigital chart = 15minDocumentation = 10min2D = 15min3D = 20minPrinting = 1-3h2nd app = 1hMock-up = 15min SD Presentation = 15min TP Presentation = 15min F Presentation = 15min