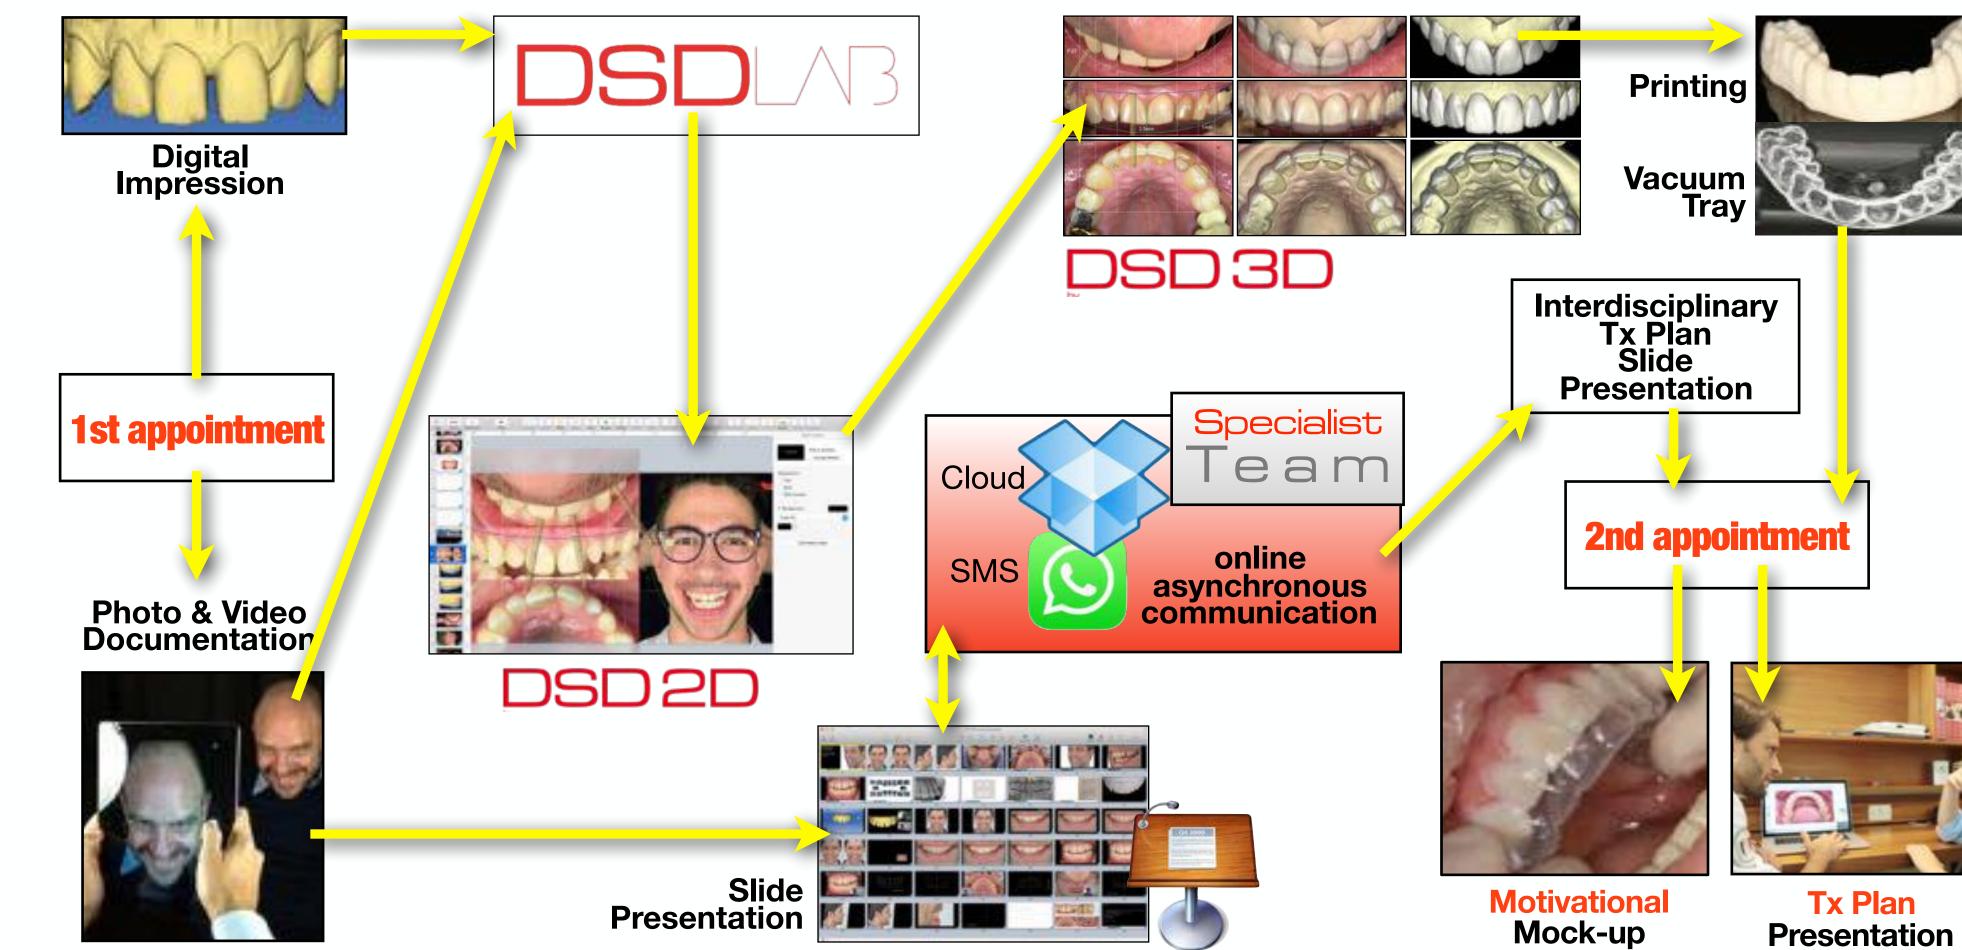

### **2nd appointment**

.....

Mock-up

Mock-up

Presentation

Aligners

1 st app = 1 hDigital chart = 15minDocumentation = 10min2D = 15min3D = 20minPrinting = 1-3h2nd app = 1hMock-up = 15min SD Presentation = 15min TP Presentation = 15min F Presentation = 15min