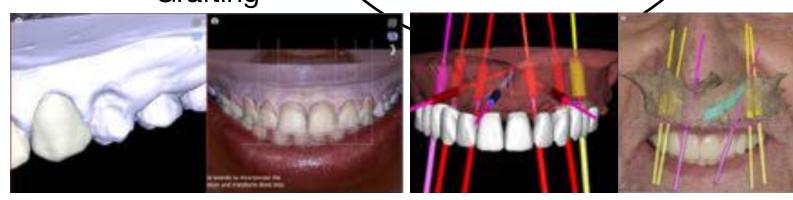

## CLINICAL

3D Ortho Softwares Lingual Bracer NEMOCO

Perio **Crown Lengthenin** 

NEMOCIO

Orthognatic NEMO

Aligners

**3D Ortho Softwares** Aligners Lingual Braces

NEMOCAST

Crown Lengthening

Guided Surgery

NEMODSD Guided Surgery COACHMAN

Orthognatic

NEMOCEPH

CAD/CAM Framework Restorations Generic