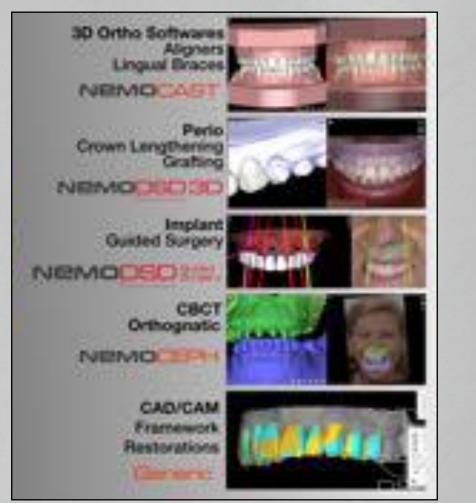

## CLINICAL

3D Ortho Softwares Lingual Bracer NEMOCO

Perio **Crown Lengthenin** 

NEMOCIO

Orthognatic NEMO

Aligners

**3D Ortho Softwares** Aligners Lingual Braces

NEMOCAST

Crown Lengthening

Guided Surgery

NEMODSD Guided Surgery COACHMAN

Orthognatic

NEMOCEPH

CAD/CAM Framework Restorations Generic