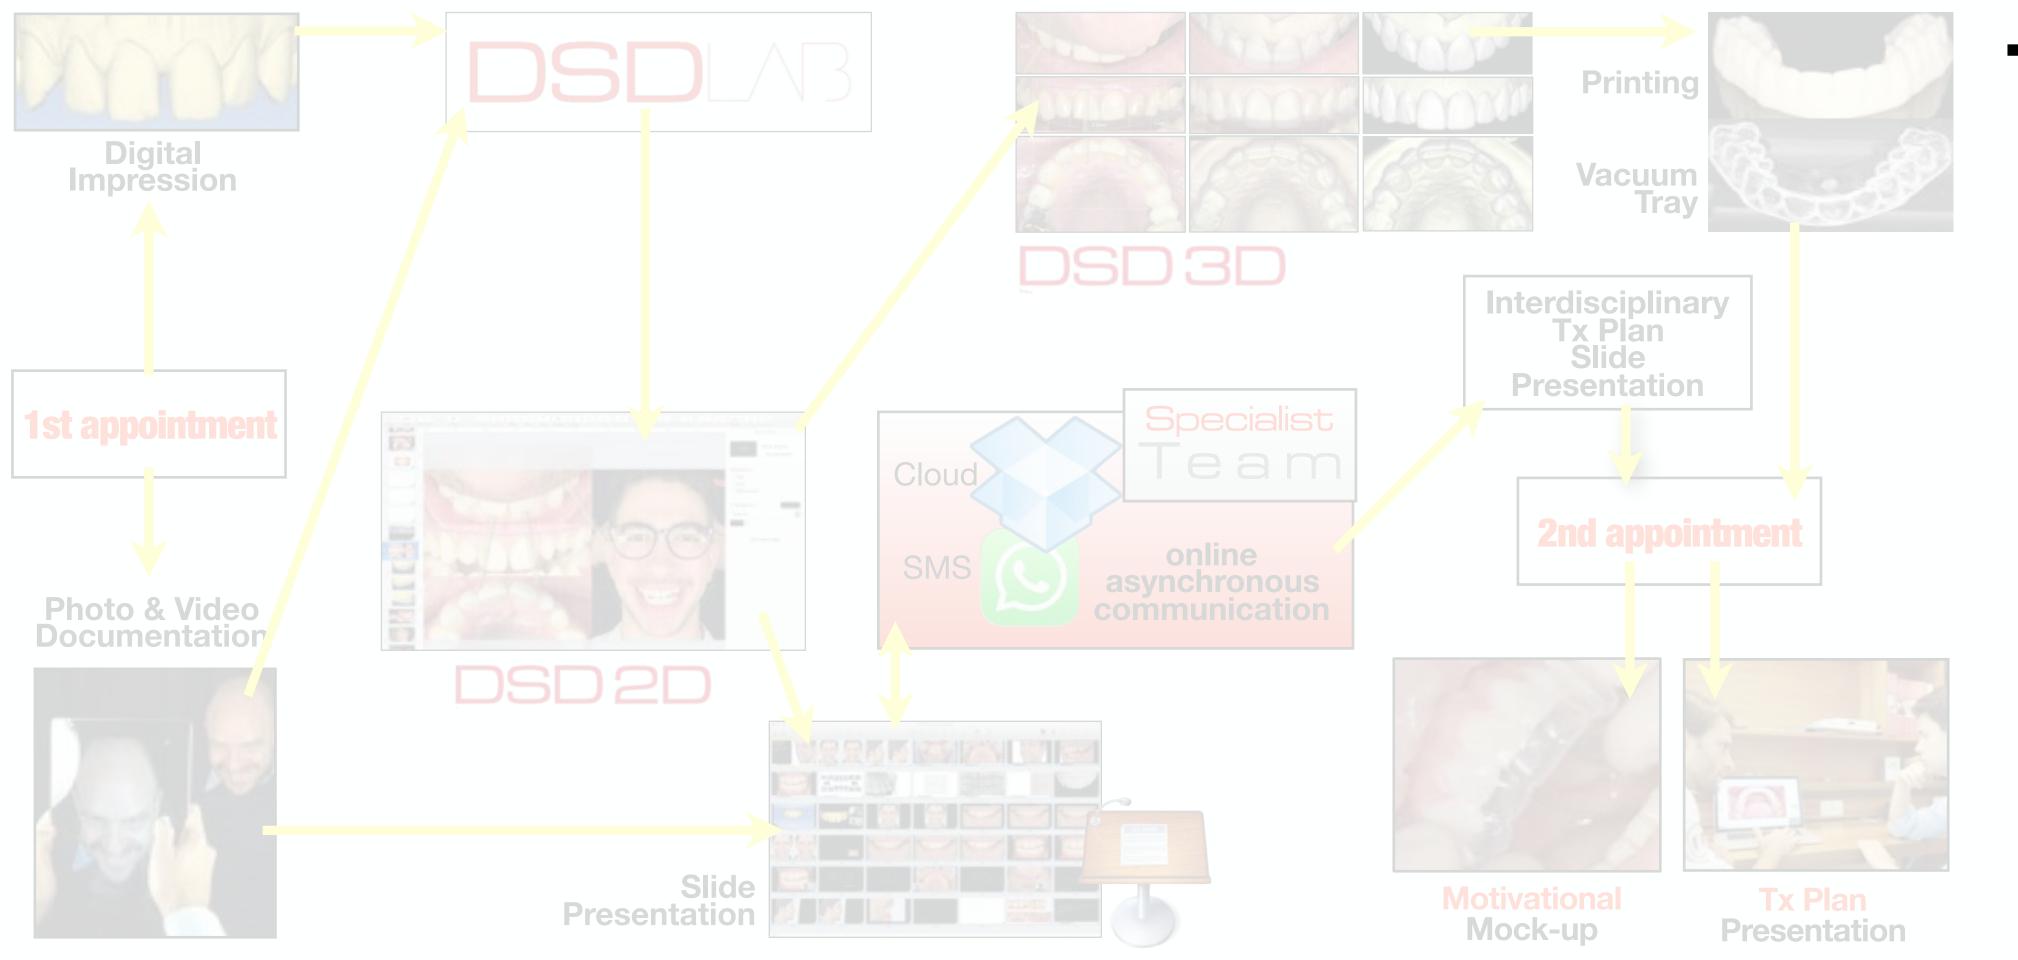

### **2nd appointment**

.....

Mock-up

Mock-up

Presentation

Aligners

1 st app = 1 hDigital chart = 15minDocumentation = 10min2D = 15min3D = 20minPrinting = 1-3h2nd app = 1hMock-up = 15min SD Presentation = 15min TP Presentation = 15min F Presentation = 15min