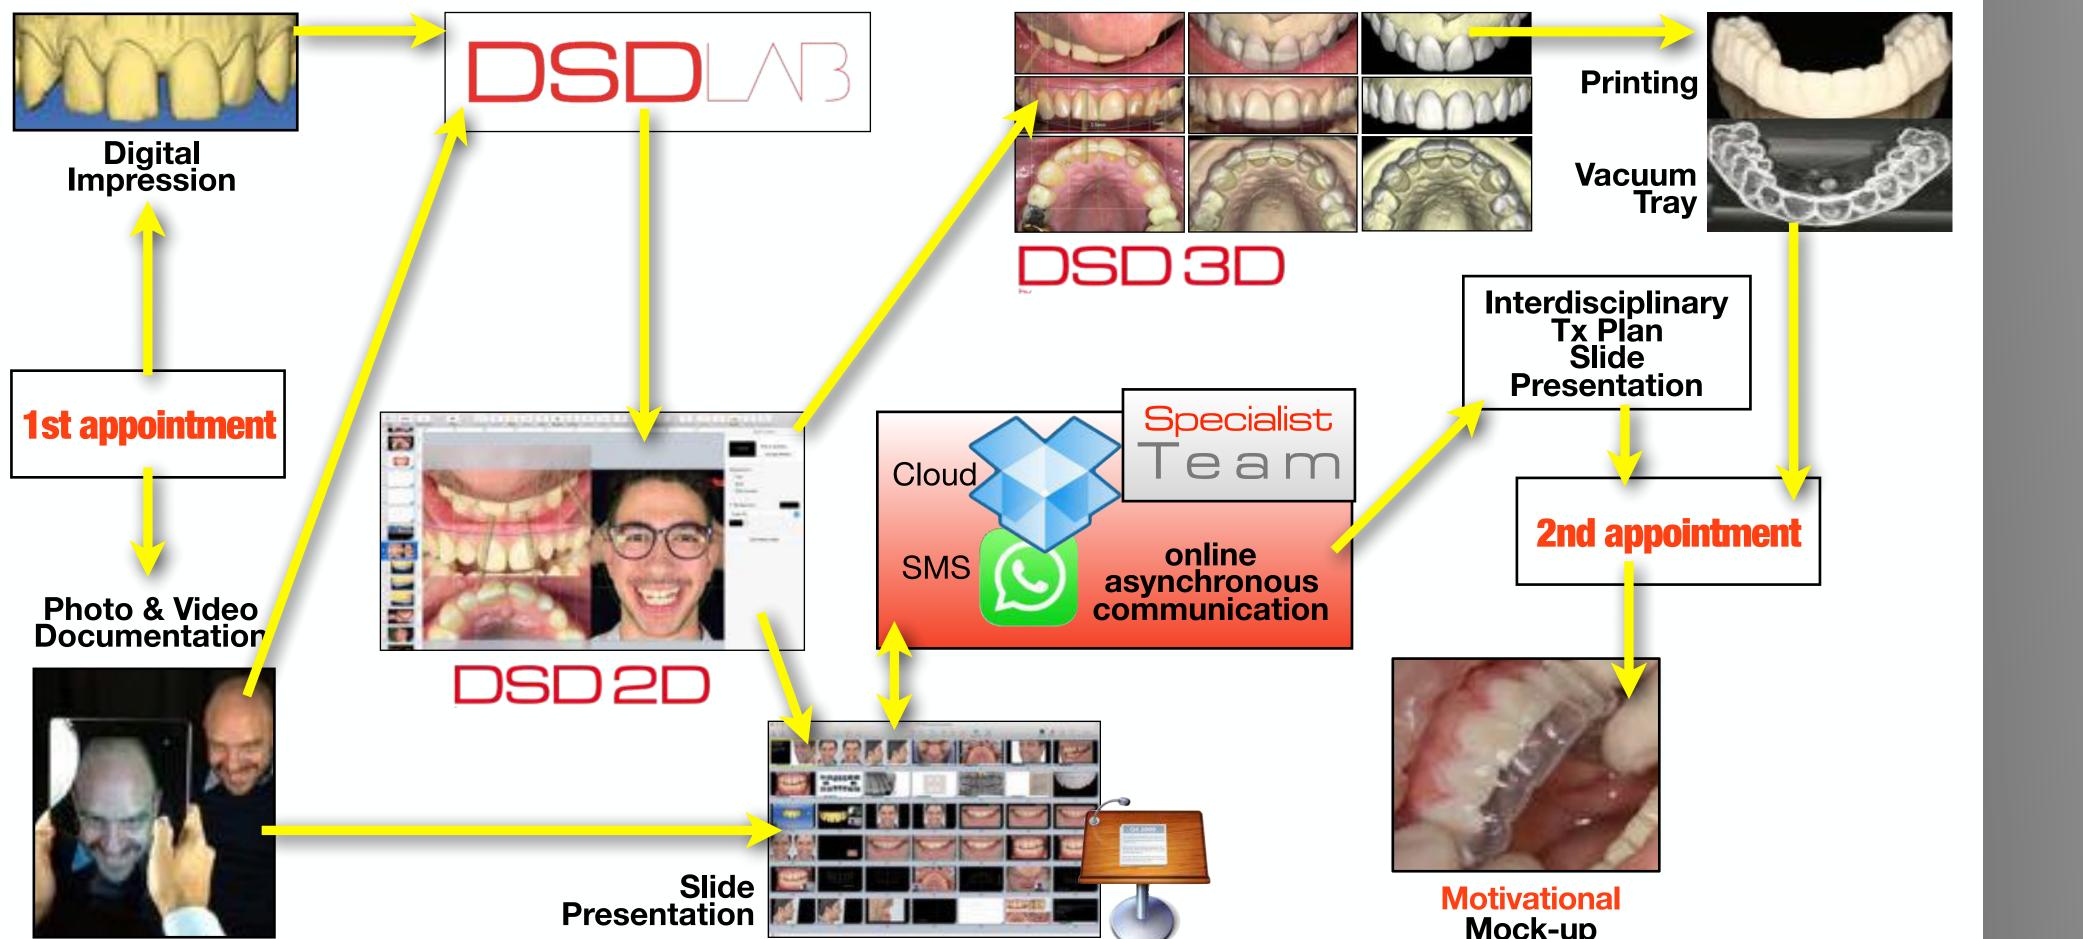

### **2nd appointment**

.....

Mock-up

Mock-up

Presentation

Aligners

1 st app = 1 hDigital chart = 15minDocumentation = 10min2D = 15min3D = 20minPrinting = 1-3h2nd app = 1hMock-up = 15min SD Presentation = 15min TP Presentation = 15min F Presentation = 15min