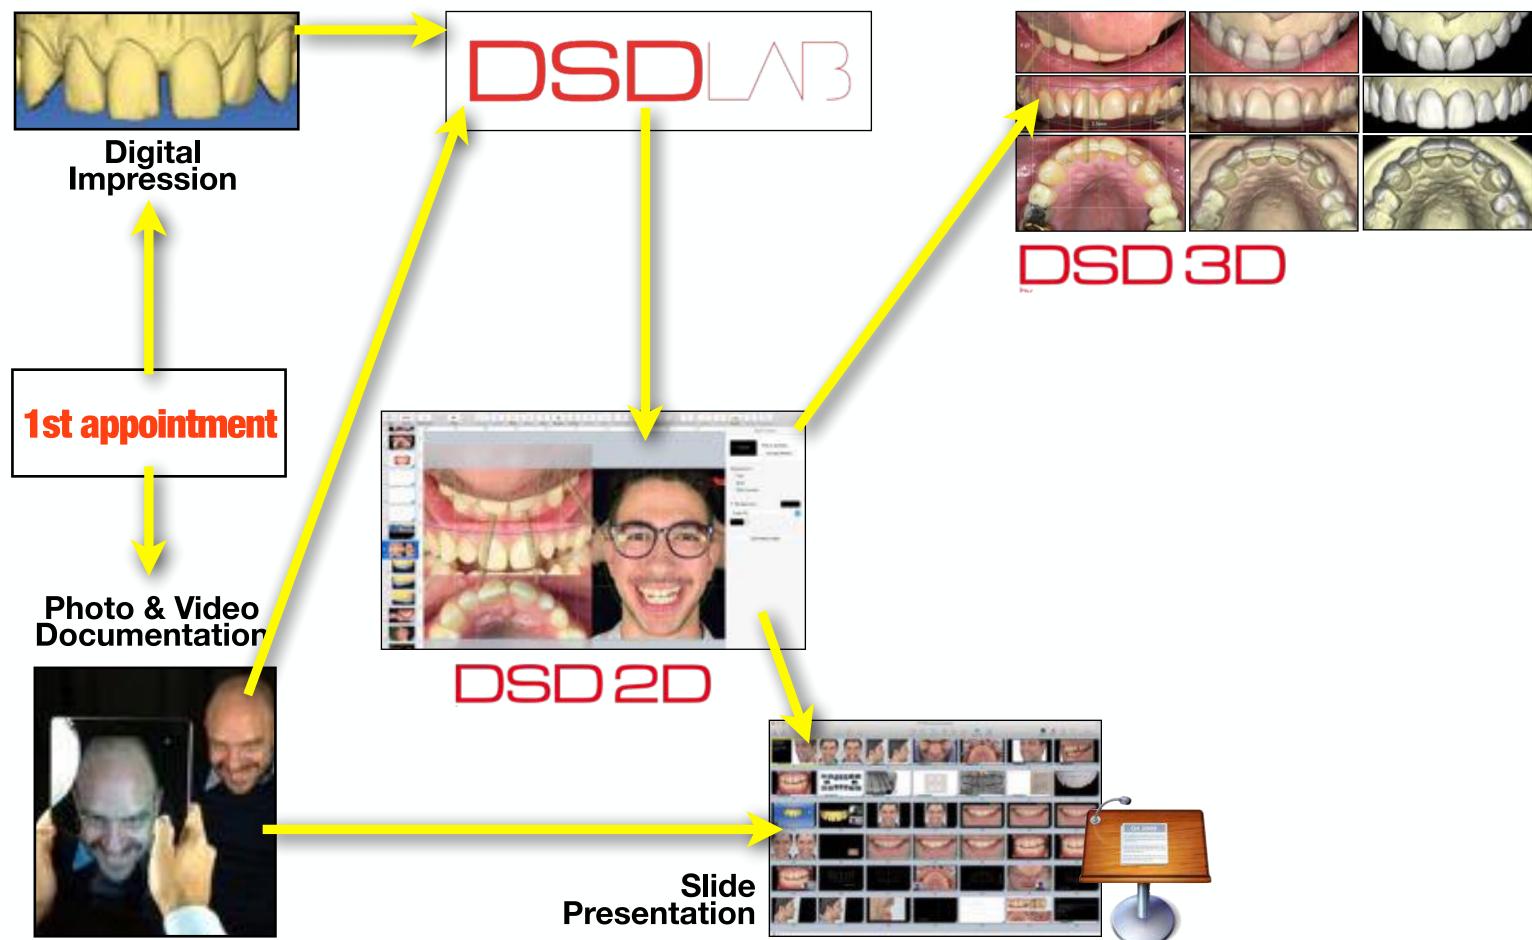

### **2nd appointment**

.....

Mock-up

Mock-up

Presentation

Aligners

1 st app = 1 hDigital chart = 15minDocumentation = 10min2D = 15min3D = 20minPrinting = 1-3h2nd app = 1hMock-up = 15min SD Presentation = 15min TP Presentation = 15min F Presentation = 15min

# DSD Planning Center Online Tool VideoTutorial