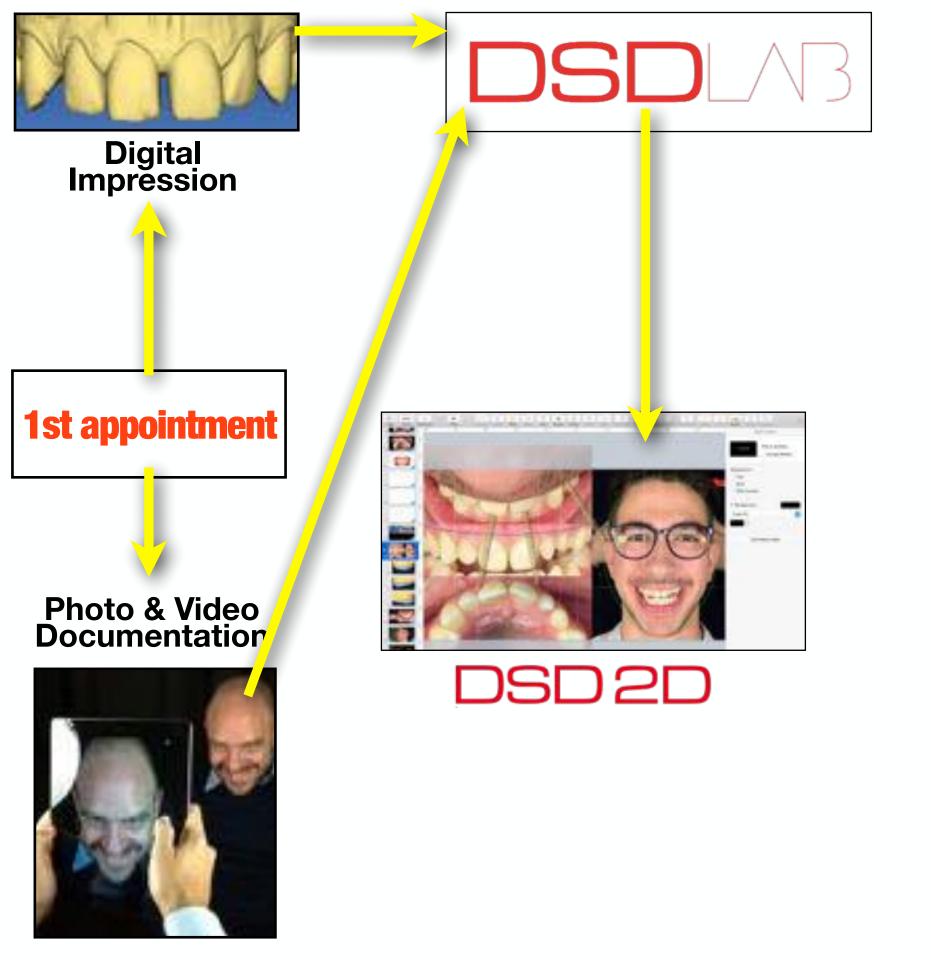

### **2nd appointment**

.....

Mock-up

Mock-up

Presentation

Aligners

1 st app = 1 hDigital chart = 15minDocumentation = 10min2D = 15min3D = 20minPrinting = 1-3h2nd app = 1hMock-up = 15min SD Presentation = 15min TP Presentation = 15min F Presentation = 15min