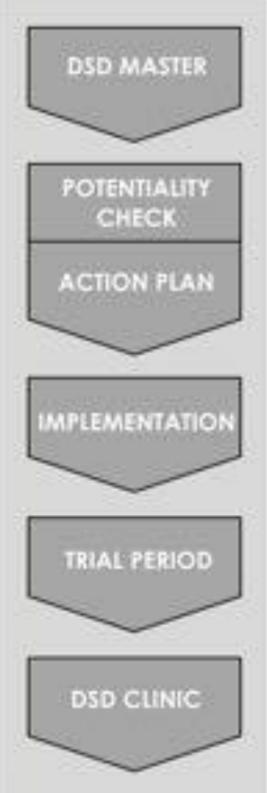

## HOW TO BECOME A DSD CLINIC

### BECOME A DSD MASTER

- a) Complete 1 of the DSD Residency Clinical Modules: "Clinical Over the Shoulder" or "Clinical Hands-on"
- b) Complete 3 full cases following the DSD Concept & Protocol. At least 1 of them using DSD Virtual Lab.

#### BECOME A DSD CLINIC

- Be a DSD Master
- 2. 2.1 Potentiality Check (1 day) = 0€

The DSD Team will visit the Clinic to check if it's eligible for the DSD Clinic Certification or not

2.2 DSD Consultancy (1 day) = 10.000€ (in advance).

Our team will perform a Diagnosis & Analysis of the Clinic producing an tailored "Action Plan to become a DSD Clinic" with all the requirements they should fulfil.

- DSD Implementation (4 days) = 18.000€ (in advance) The DSD team will spend 4 days at the Clinic training staff, applying protocols and supporting the Software & Technology implementation.
- Trial Period & DSD Clinic Certification (6-12 months) = 0€ After the DSD Implementation week the Clinic will start working as a DSD Clinic for a 6-12 month trial period in which all DSD Concepts. Protocols & Technology will be fully integrated. Once this period is over the DSD Team will visit the Clinic again to check the successful implementation and request the revision of any not properly implemented parts of the Action Plan before granting the DSD Clinic Certificate.