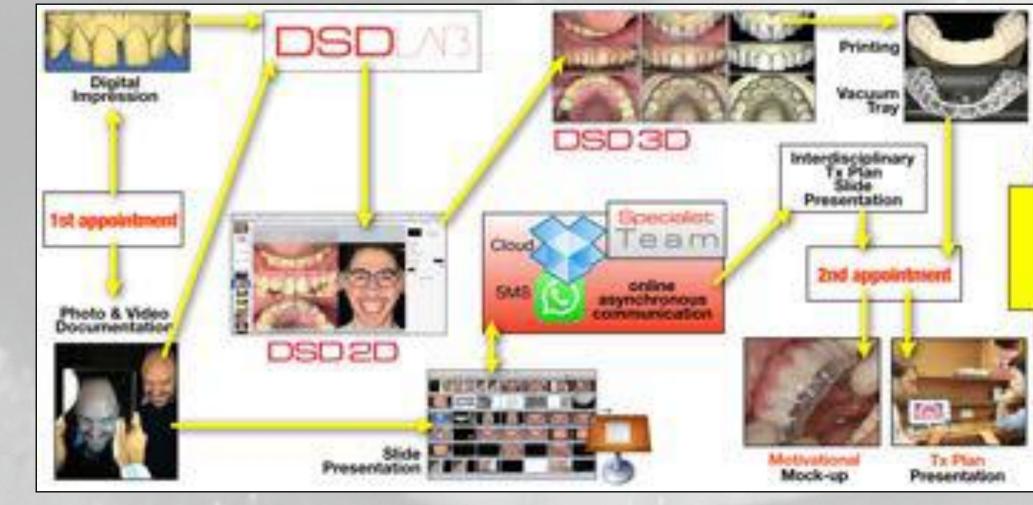

### **2nd appointment**

.....

Mock-up

Mock-up

Presentation

Aligners

1 st app = 1 hDigital chart = 15minDocumentation = 10min2D = 15min3D = 20minPrinting = 1-3h2nd app = 1hMock-up = 15min SD Presentation = 15min TP Presentation = 15min F Presentation = 15min