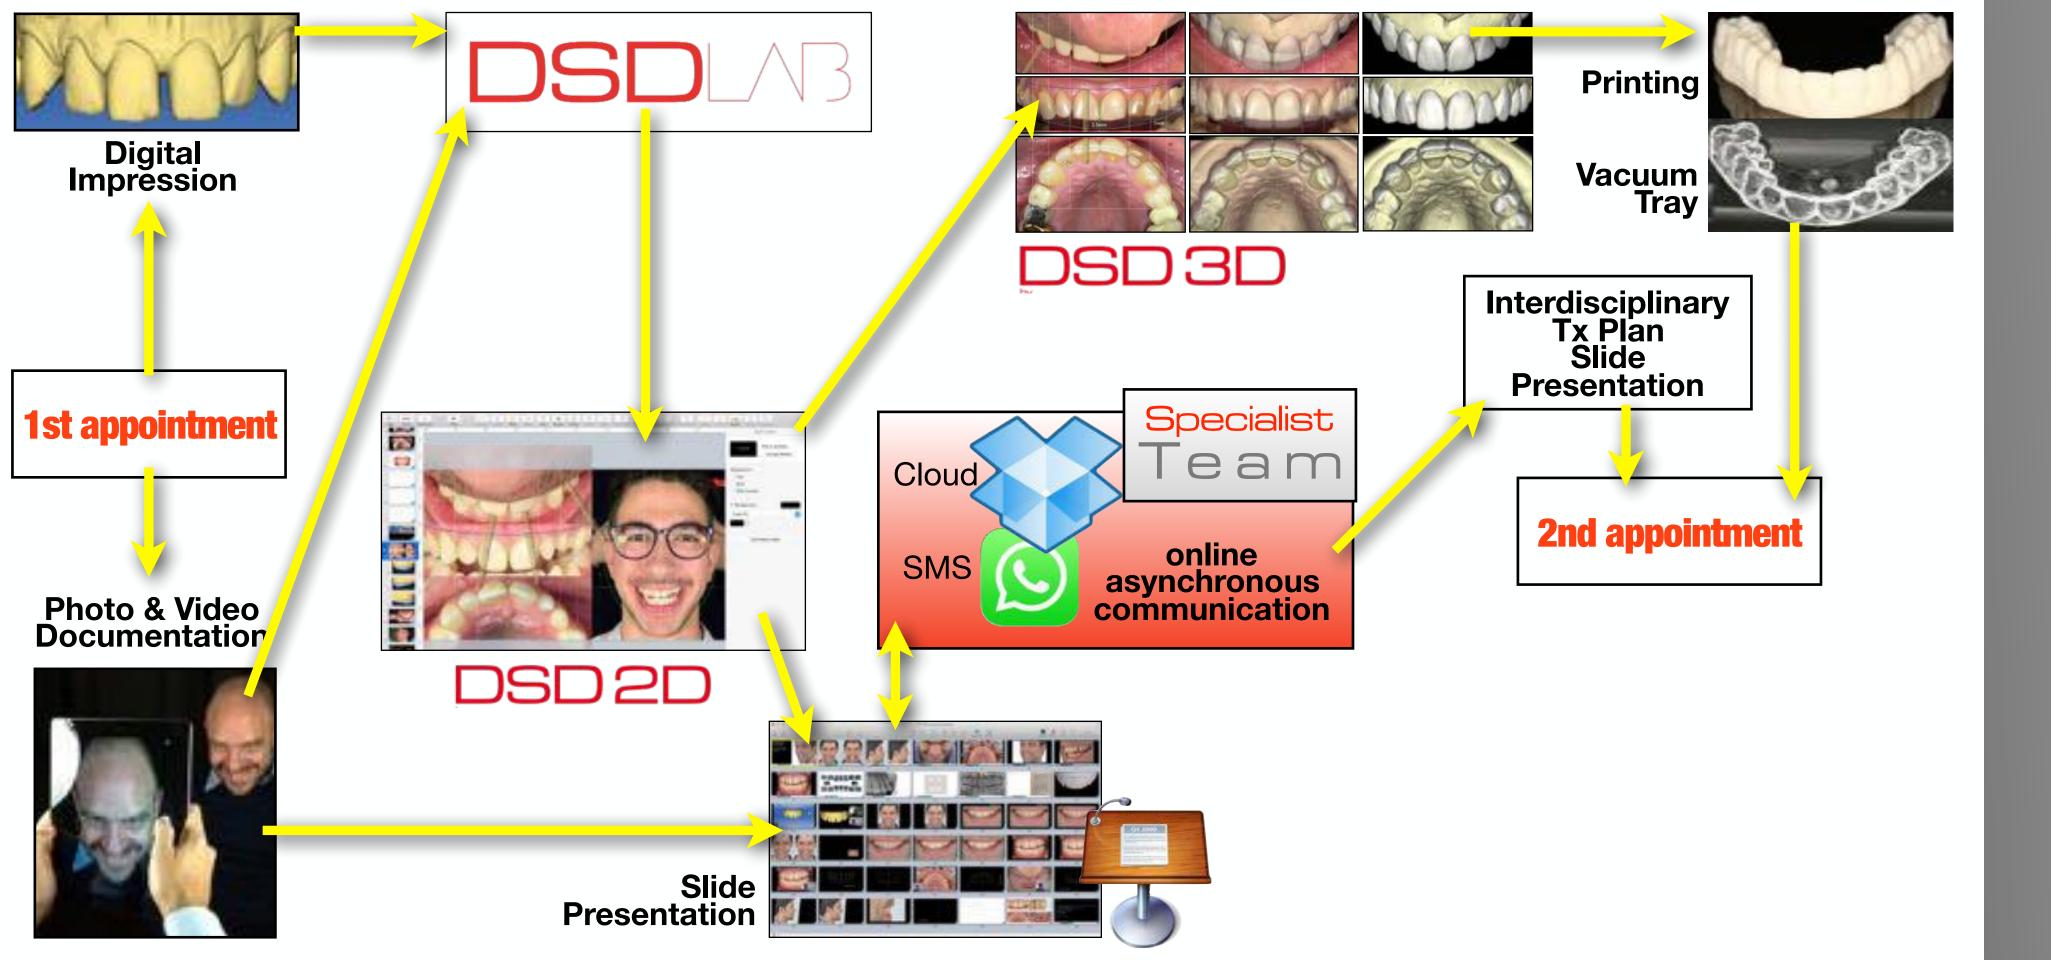

# **BIGITAL WORKFLOW**

### **2nd appointment**

.....

Mock-up

Mock-up

Presentation

Aligners

1 st app = 1 hDigital chart = 15minDocumentation = 10min2D = 15min3D = 20minPrinting = 1-3h2nd app = 1hMock-up = 15min SD Presentation = 15min TP Presentation = 15min F Presentation = 15min