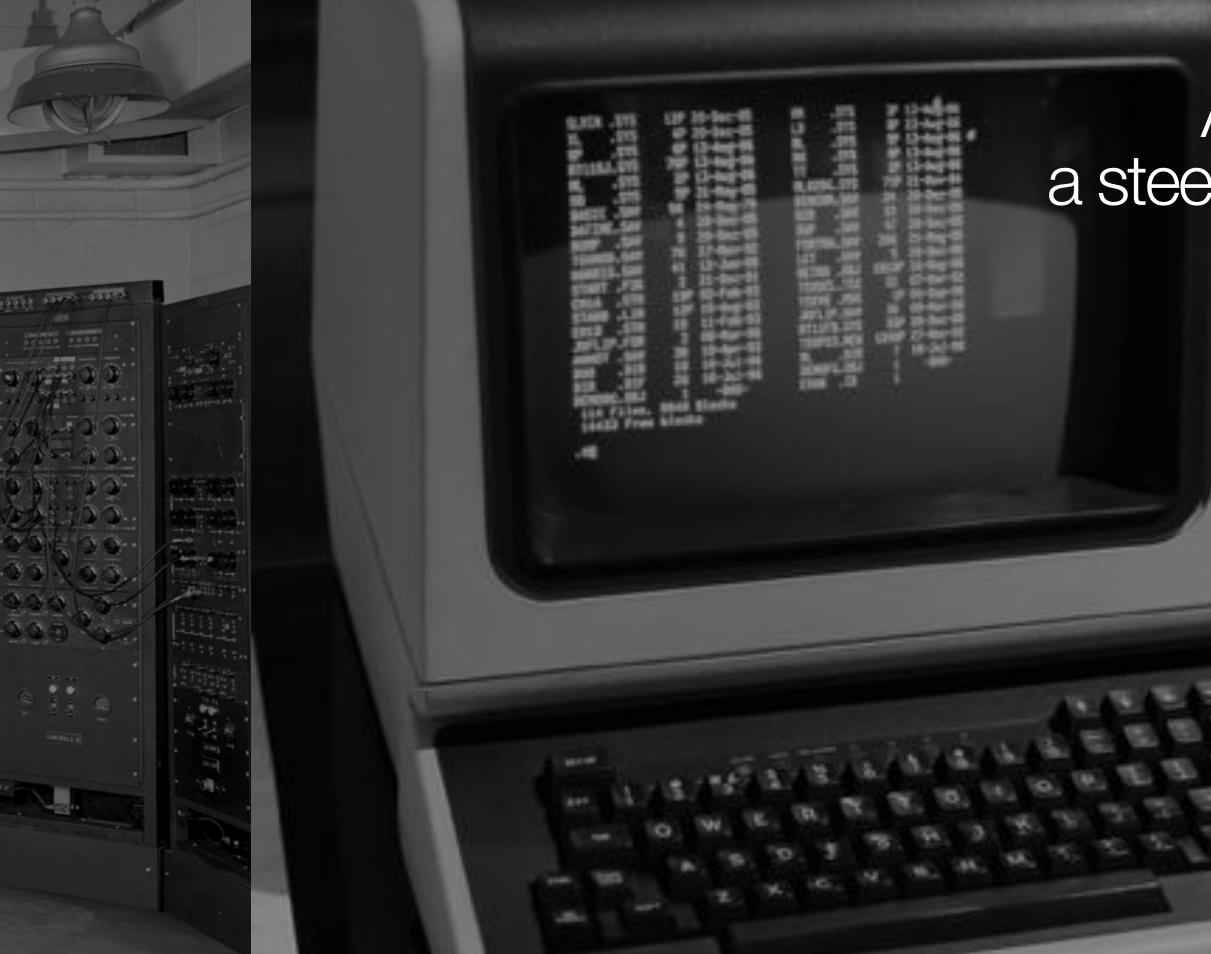

# DSD is an amazing tool! But, for some of us it is like early computers

# An amazing tool, a steep learning curve!

# Steve Jobs said in a press conference in 1980

"Computers are an amazing tool for solving problems but today we put a problem between you and your problem"