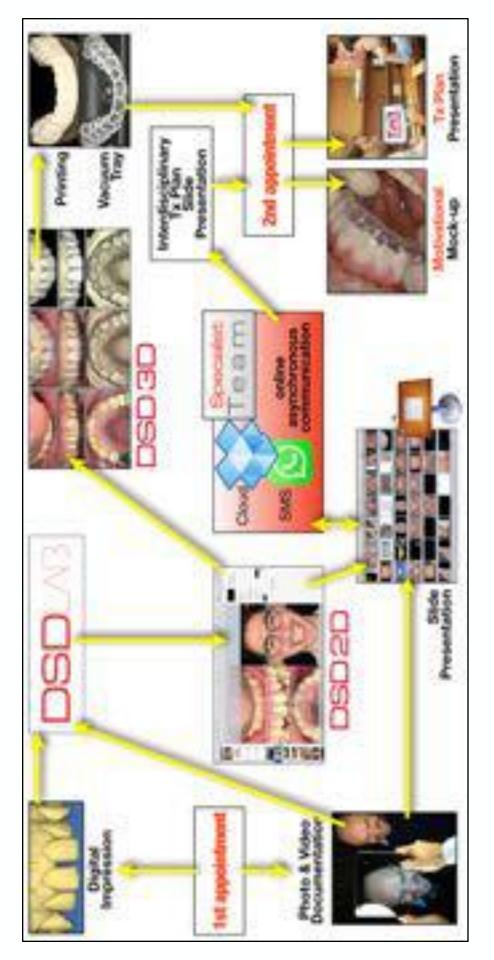

### **2nd appointment**

.....

Mock-up

Mock-up

Presentation

Aligners

1 st app = 1 hDigital chart = 15minDocumentation = 10min2D = 15min3D = 20minPrinting = 1-3h2nd app = 1hMock-up = 15min SD Presentation = 15min TP Presentation = 15min F Presentation = 15min