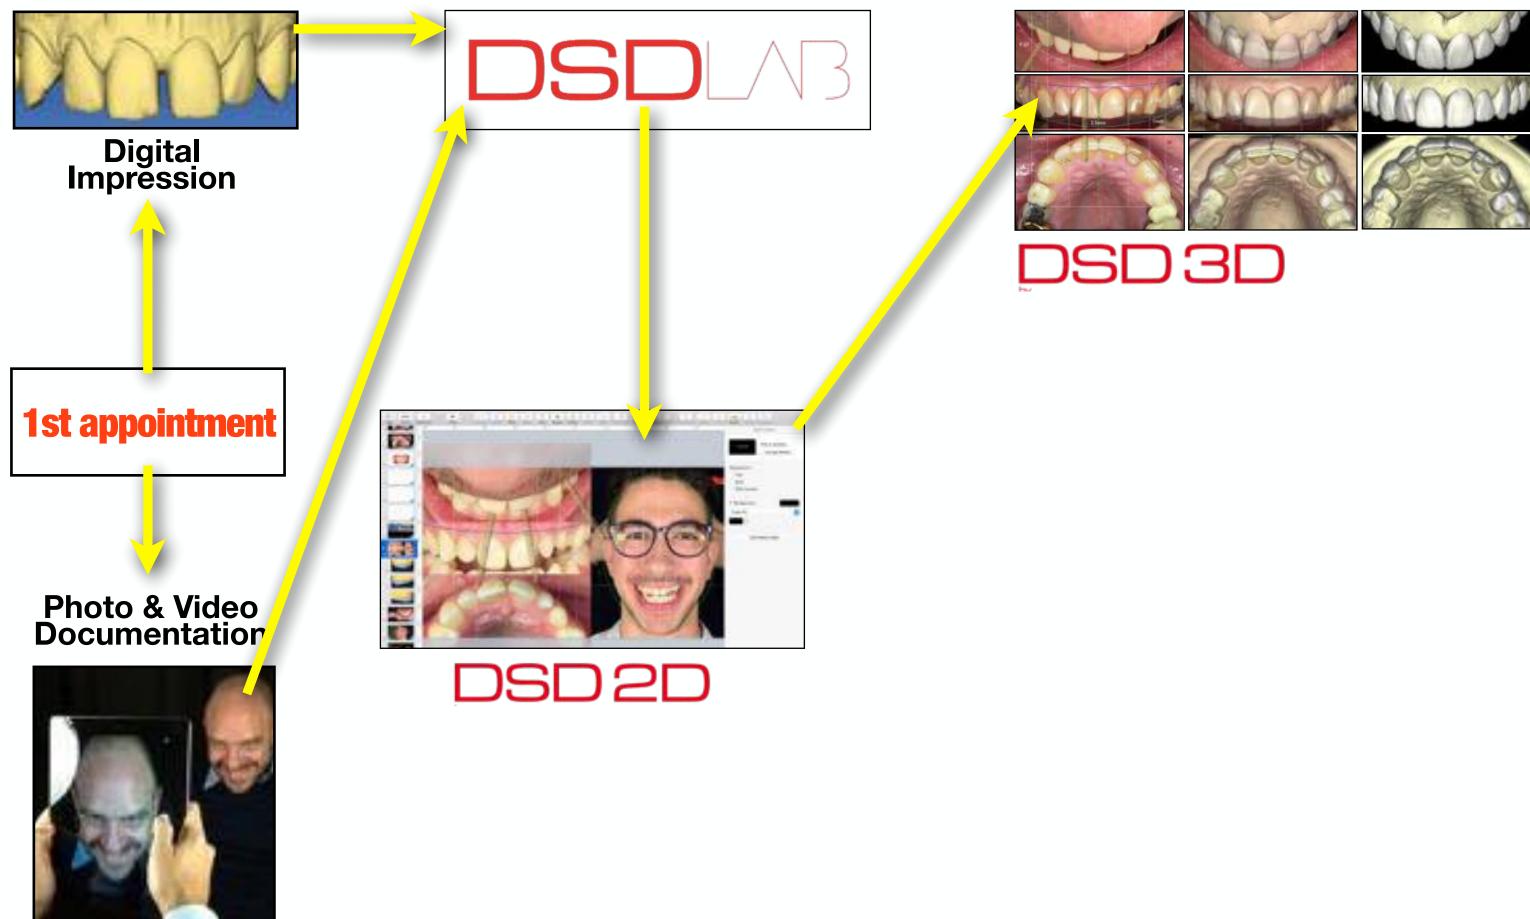

### **2nd appointment**

.....

Mock-up

Mock-up

Presentation

Aligners

1 st app = 1 hDigital chart = 15minDocumentation = 10min2D = 15min3D = 20minPrinting = 1-3h2nd app = 1hMock-up = 15min SD Presentation = 15min TP Presentation = 15min F Presentation = 15min

# DSD Planning Center Online Tool VideoTutorial