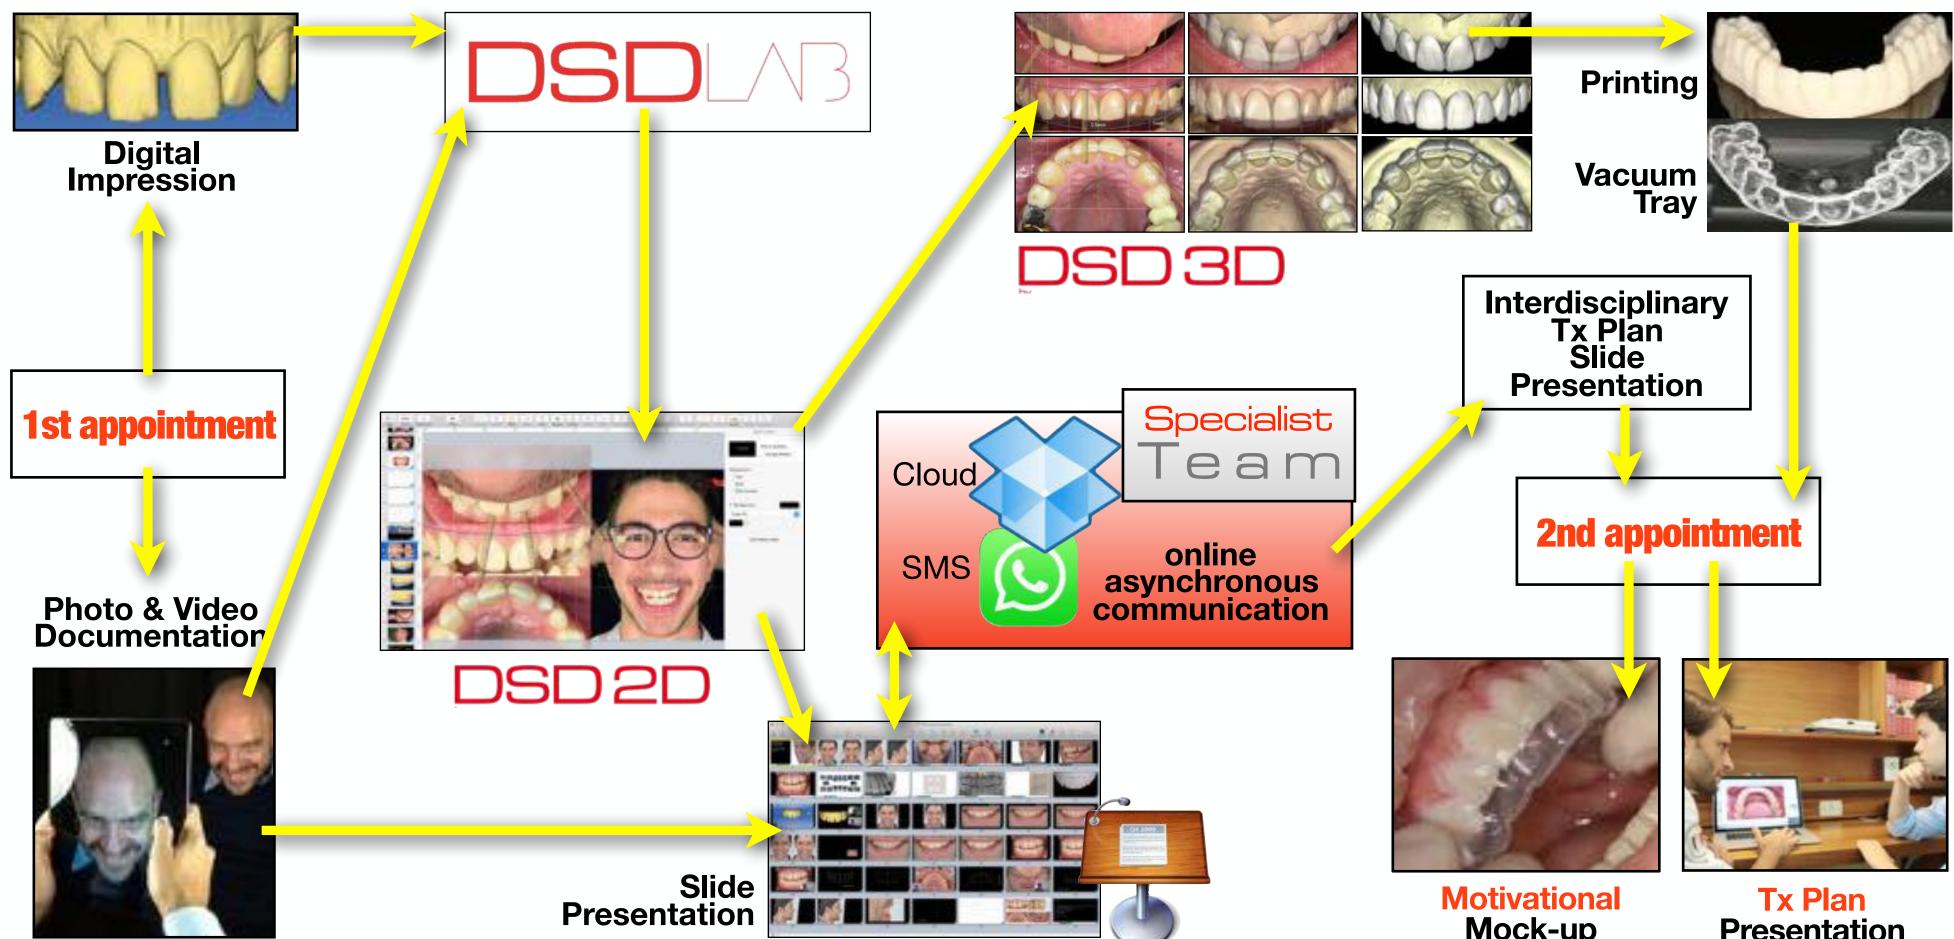

### **2nd appointment**

.....

Mock-up

Mock-up

Presentation

Aligners

1 st app = 1 hDigital chart = 15minDocumentation = 10min2D = 15min3D = 20minPrinting = 1-3h2nd app = 1hMock-up = 15min SD Presentation = 15min TP Presentation = 15min F Presentation = 15min