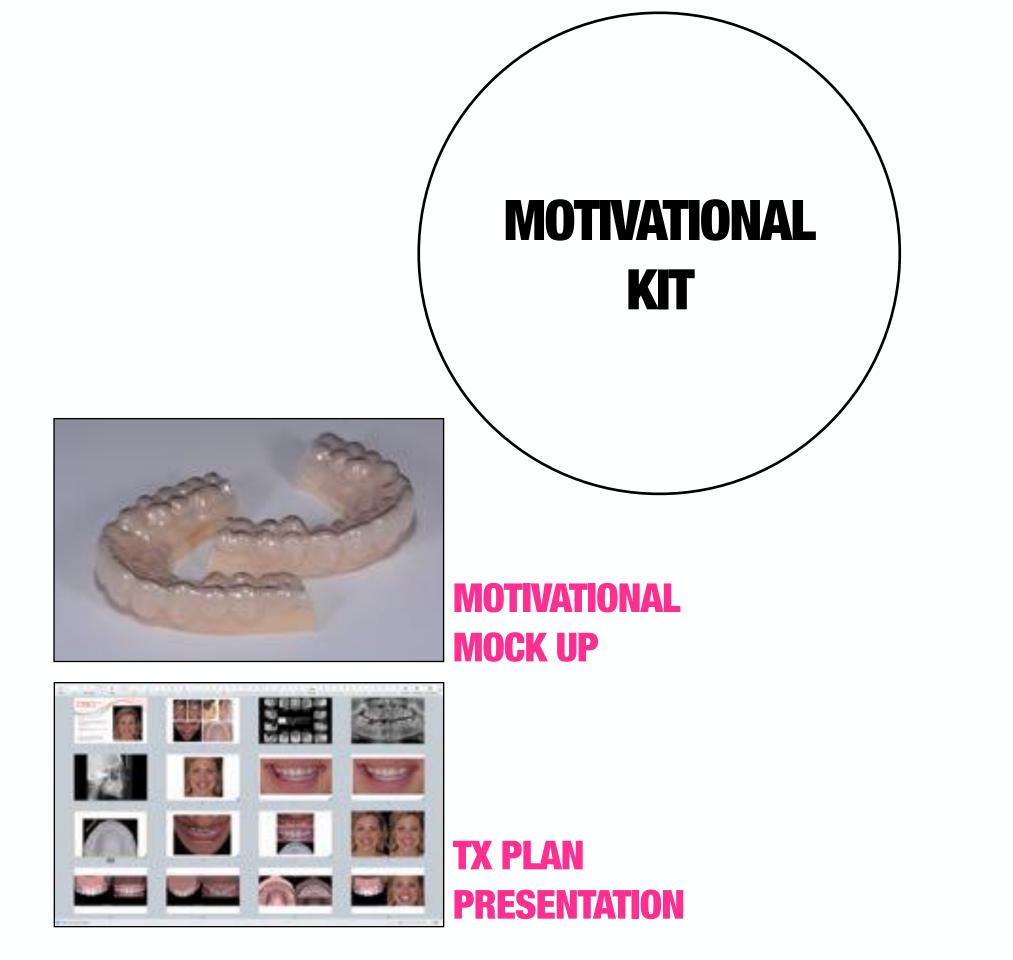

### **2nd appointment**

.....

Mock-up

Mock-up

Presentation

Aligners

1 st app = 1 hDigital chart = 15minDocumentation = 10min2D = 15min3D = 20minPrinting = 1-3h2nd app = 1hMock-up = 15min SD Presentation = 15min TP Presentation = 15min F Presentation = 15min