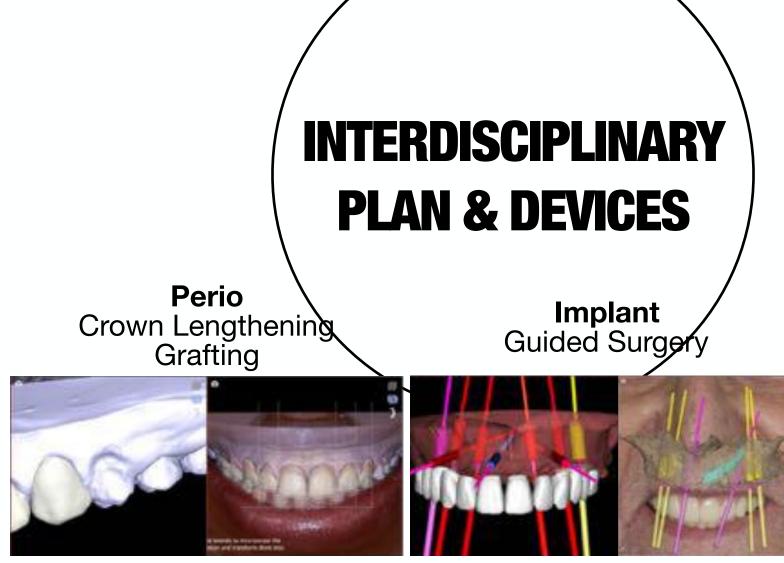

## CLINICAL

3D Ortho Softwares Lingual Bracer NEMOCO

Perio **Crown Lengthenin** 

NEMOCIO

Orthognatic NEMO

Aligners

**3D Ortho Softwares** Aligners Lingual Braces

NEMOCAST

Crown Lengthening

Guided Surgery

NEMODSD Guided Surgery COACHMAN

Orthognatic

NEMOCEPH

CAD/CAM Framework Restorations Generic