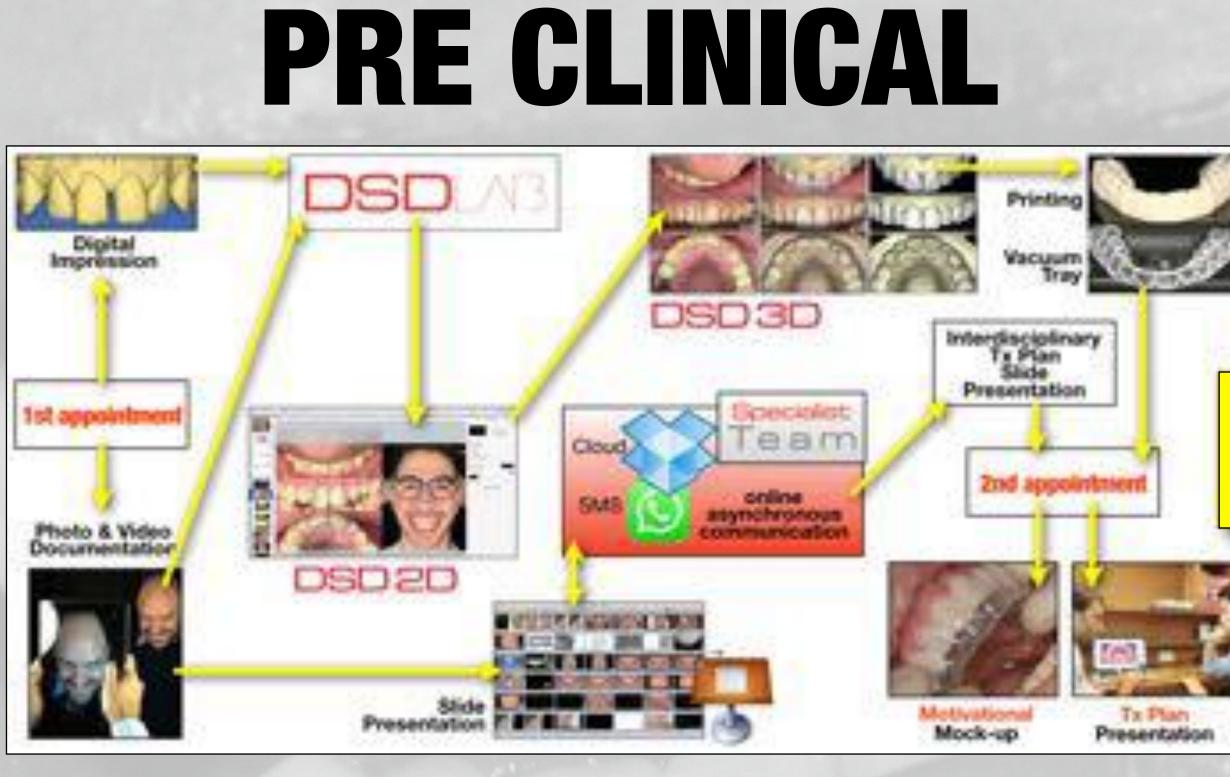

### **2nd appointment**

.....

Mock-up

Mock-up

Presentation

Aligners

1 st app = 1 hDigital chart = 15minDocumentation = 10min2D = 15min3D = 20minPrinting = 1-3h2nd app = 1hMock-up = 15min SD Presentation = 15min TP Presentation = 15min F Presentation = 15min